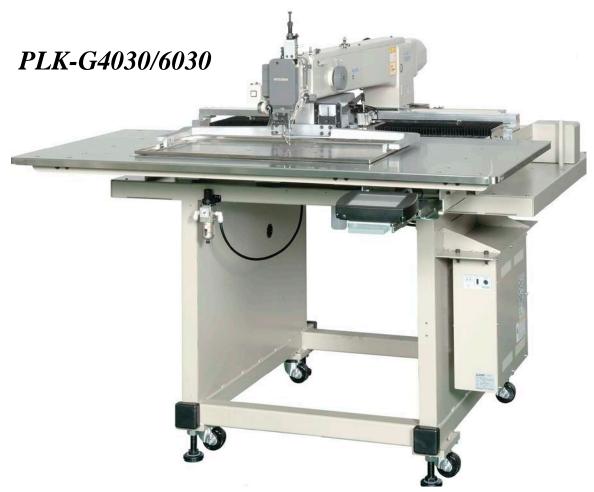

## **SPECIFICATIONS**

| Stitch Type                             | Single Needle Lockstitch                                      | Hook               | Shuttle/Large/Size R Bobbin      |
|-----------------------------------------|---------------------------------------------------------------|--------------------|----------------------------------|
| Max. Number of Sewing Patterns Possible | Internal Memory (512) USB (depends on memory size)            | X/Y Drive          | Timing Belt                      |
| Sewing Area for 4030                    | (X) $15\frac{3}{4}$ " x (Y) $11\frac{7}{8}$ " (400mm x 300mm) | Needle             | 135x17 Size 18 (Standard)        |
| Sewing Area for 6030                    | (X) $23\frac{5}{8}$ " x (Y) $11\frac{7}{8}$ " (600mm x 300mm) | Work Holder Lift   | Max. 30mm                        |
| Max. Sewing Speed                       | 2000 RPM (depending on operation)                             | Presser Foot Lift  | Max. 15mm                        |
| Sewing Speed Selection                  | 200~2000 RPM (10 Steps Variable)                              | Pattern Input      | Touch Screen (PLK-G-PAL)         |
| Feeding System                          | Intermittent or Continuous                                    | Drive Motor        | Direct Drive (750 Watts) (1HP)   |
| Stitch Length                           | 0.1~20.0mm                                                    | Power              | 220 Volt 3 Phase or Single Phase |
| Pattern Storage                         | Internal Memory or External USB                               | Power              | 110 Volt (Optional)              |
| Max. Number of Stitches                 | 20,000 Per Pattern                                            | Clamp (Air)        | Single Valve Dual Air Cylinders  |
| Scale Up/Scale Down                     | 10~200% for X and Y Axis                                      | Total Weight (Net) | 420kg for 4030                   |
| Presser Foot Drive                      | Stepping Motor Controlled                                     | Total Weight (Net) | 440kg for 6030                   |